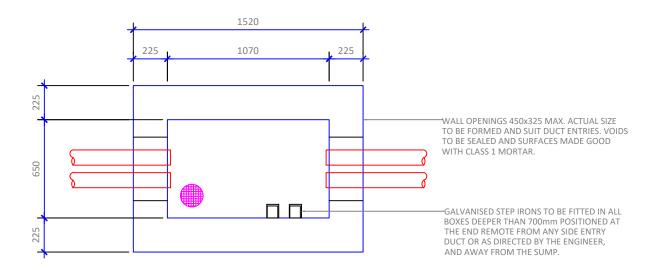

## **Plan View - Typical Double Circuit Communications Chamber**

**SCALE 1:20** 